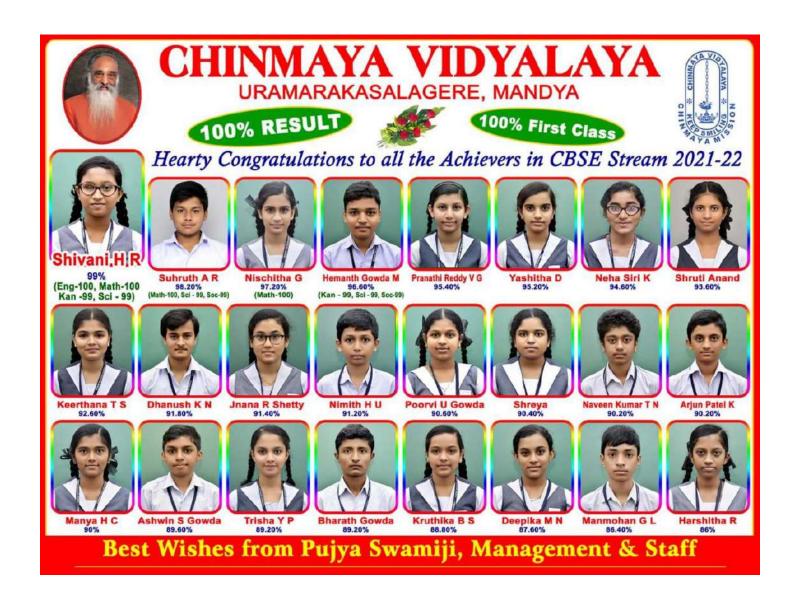

| S1. | Academic  | No of      | No of    | Pass       | Remarks            |
|-----|-----------|------------|----------|------------|--------------------|
| No  | year      | Registered | Students | Percentage |                    |
|     |           | Students   | Passed   |            |                    |
| 2   | 2021-2022 | 52         | 52       | 100%       | 90% and above -16  |
|     |           |            |          |            | 80% and above – 13 |
|     |           |            |          |            | 70% and above – 15 |
|     |           |            |          |            | 60% and above – 6  |
|     |           |            |          |            | 50% and above - 2  |