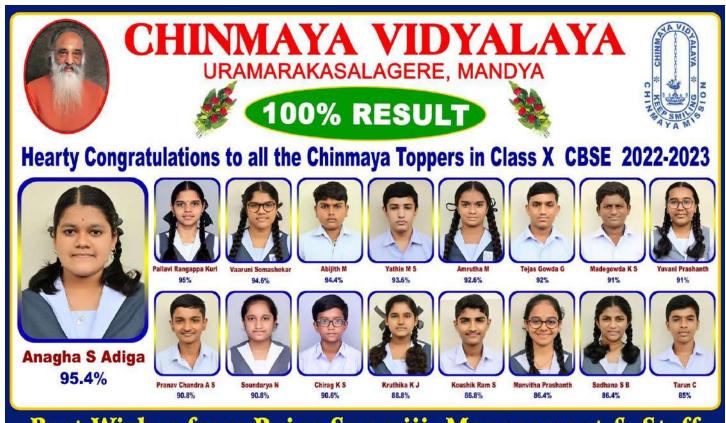

## Best Wishes from Pujya Swamiji, Management & Staff

| S1. | Academic  | No of      | No of    | Pass       | Remarks            |
|-----|-----------|------------|----------|------------|--------------------|
| No  | year      | Registered | Students | Percentage |                    |
|     | -         | Students   | Passed   |            |                    |
| 3   | 2022-2023 | 63         | 63       | 100%       | 90% and above -12  |
|     |           |            |          |            | 80% and above – 16 |
|     |           |            |          |            | 70% and above – 16 |
|     |           |            |          |            | 60% and above – 14 |
|     |           |            |          |            | 50% and above - 5  |