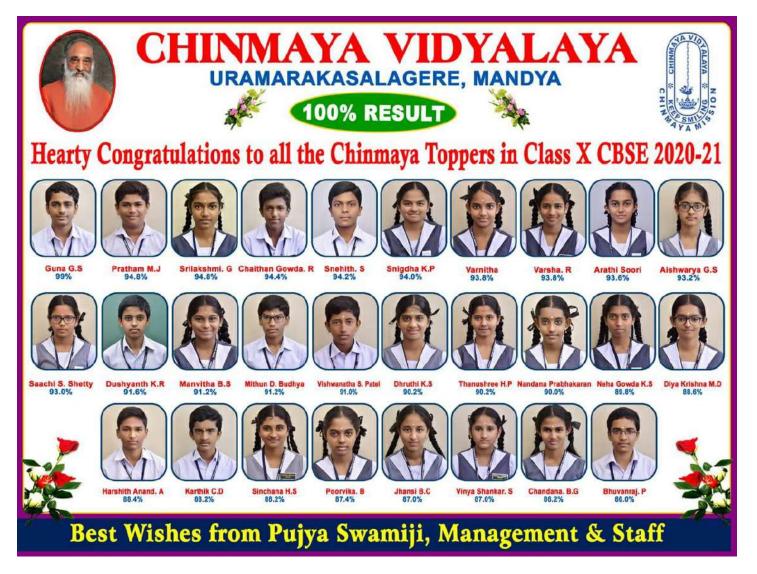

## CHINMAYA VIDYALAYA, MANDYA

Last three years result of the Board Examination

| S1. | Academic  | No of      | No of    | Pass       | Remarks            |
|-----|-----------|------------|----------|------------|--------------------|
| No  | year      | Registered | Students | Percentage |                    |
|     |           | Students   | Passed   |            |                    |
| 1   | 2020-2021 | 68         | 68       | 100%       | 90% and above -18  |
|     |           |            |          |            | 80% and above – 17 |
|     |           |            |          |            | 70% and above – 22 |
|     |           |            |          |            | 60% and above – 10 |
|     |           |            |          |            | 50% and above - 1  |